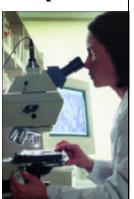

#### How do scientists use computers?

- Help them collect, analyze, and model data
- Use Internet to communicate with colleagues around world

A106 © Peter Lo 2002