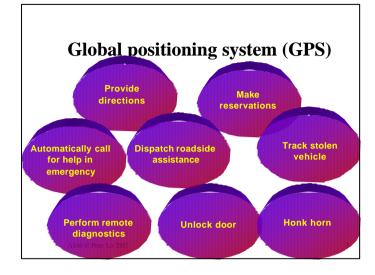

## Telecommute

- Reduce time and expense spent in traveling to office
- Eliminate travel during unsafe weather conditions
- Allow flexible work schedule
- Provide convenient, comfortable work environment
- Advantages
  - ♦ Higher job satisfaction rates
  - ♦ More productive workers
  - ◆Reduction in employer overhead
  - ♦ Healthy for environment

A106 © Peter Lo 2002

3















- Provide up-to-date medical, fitness, nutrition, or exercise information
- Access databases of doctors and dentists
- Talk to others diagnosed with similar conditions using chat rooms
- Order prescriptions online







#### How can a computer aid in fitness?

- Exercise equipment often has a built-in computer to
  track progress
  - monitor physical conditions
    - ♦heart rate
    - ♦ pulse



A106 © P