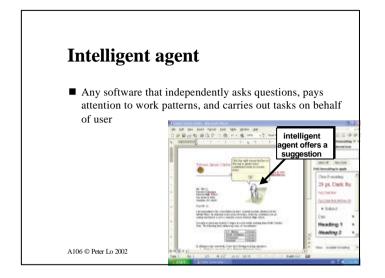

rovide up-to-date medical, fitness, nutrition, or exercise information
- Access databases of doctors and dentists
- Talk to others diagnosed with similar conditions using chat rooms
- Order prescriptions online







#### How can a computer aid in fitness?

- Exercise equipment often has a built-in computer to
  track progress
  - monitor physical conditions
    - ♦heart rate
    - ♦ pulse



A106 © Peter Lo 2002

#### How do scientists use computers?

- Help them collect, analyze, and model data
- Use Internet to communicate with colleagues around world



A106 © Peter Lo 2002





### **Experience of a simulated** environment sometimes enhanced?

- Software requires you to wear specialized headgear, body suits, and gloves
- Headgear displays artificial environment in front of both

























# Online services are available for car buyers ■ Shop online for a car ■ Obtain loans, leases, insurance, and warranties ■ Sell a used car

## How does the government use computers?

■ 911 call center

A106 © Peter Lo 2002

■ Police have online access to FBI Center (NCIC) via police cars equipped with computers and fingerprint scanners





A106 © Peter Lo 2002