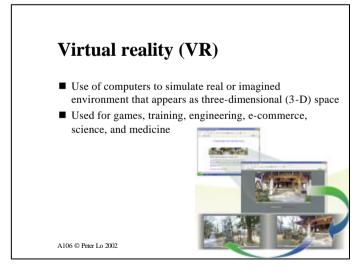

### **Experience of a simulated** environment sometimes enhanced?

- Software requires you to wear specialized headgear, body suits, and gloves
- Headgear displays artificial environment in front of both