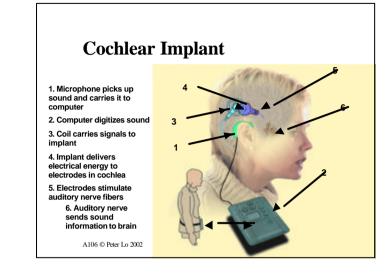

table work environment
- Advantages
  - ♦ Higher job satisfaction rates
  - ♦ More productive workers
  - ◆Reduction in employer overhead
  - ♦ Healthy for environment

A106 © Peter Lo 2002

3















- Provide up-to-date medical, fitness, nutrition, or exercise information
- Access databases of doctors and dentists
- Talk to others diagnosed with similar conditions using chat rooms
- Order prescriptions online







#### How can a computer aid in fitness?

- Exercise equipment often has a built-in computer to
  track progress
  - monitor physical conditions
    - ♦heart rate
    - ♦ pulse



A106 © Peter Lo 2002

#### How do scientists use computers?

- Help them collect, analyze, and model data
- Use Internet to communicate with colleagues around world



A106 © Peter Lo 2002





### **Experience of a simulated** environment sometimes enhanced?

- Software requires you to wear specialized headgear, body suits, and gloves
- Headgear displays artificial environment in front of both

























# Online services are available for car buyers ■ Shop online for a car ■ Obtain loans, leases, insurance, and warranties ■ Sell a used car

## How does the government use computers?

■ 911 call center

A106 © Peter Lo 2002

■ Police have online access to FBI Center (NCIC) via police cars equipped with computers and fingerprint scanners





A106 © Peter Lo 2002