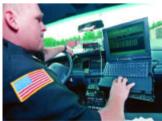

## How does the government use computers?

■ 911 call center

A106 © Peter Lo 2002

■ Police have online access to FBI Center (NCIC) via police cars equipped with computers and fingerprint scanners

A106 © Peter Lo 2002