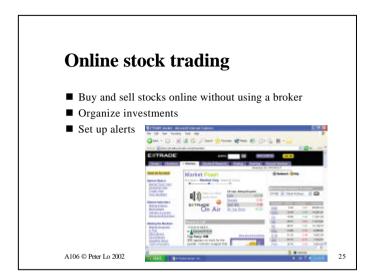

# Online services are available for car buyers ■ Shop online for a car ■ Obtain loans, leases, insurance, and warranties ■ Sell a used car