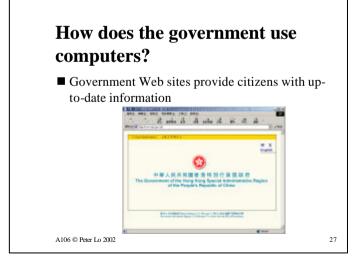

## How does the government use computers?

■ 911 call center

A106 © Peter Lo 2002

■ Police have online access to FBI Center (NCIC) via police cars equipped with computers and fingerprint scanners

A106 © Peter Lo 2002