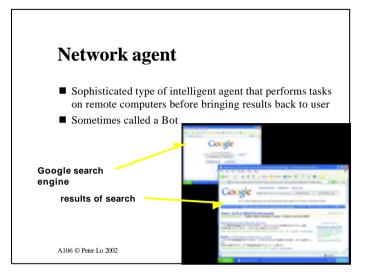

vide up-to-date medical, fitness, nutrition, or exercise information
- Access databases of doctors and dentists
- Talk to others diagnosed with similar conditions using chat rooms
- Order prescriptions online







#### How can a computer aid in fitness?

- Exercise equipment often has a built-in computer to
  track progress
  - monitor physical conditions
    - ♦heart rate
    - ♦ pulse



A106 © Peter Lo 2002

#### How do scientists use computers?

- Help them collect, analyze, and model data
- Use Internet to communicate with colleagues around world



A106 © Peter Lo 2002





### **Experience of a simulated** environment sometimes enhanced?

- Software requires you to wear specialized headgear, body suits, and gloves
- Headgear displays artificial environment in front of both

























# Online services are available for car buyers ■ Shop online for a car ■ Obtain loans, leases, insurance, and warranties ■ Sell a used car

## How does the government use computers?

■ 911 call center

A106 © Peter Lo 2002

■ Police have online access to FBI Center (NCIC) via police cars equipped with computers and fingerprint scanners





A106 © Peter Lo 2002